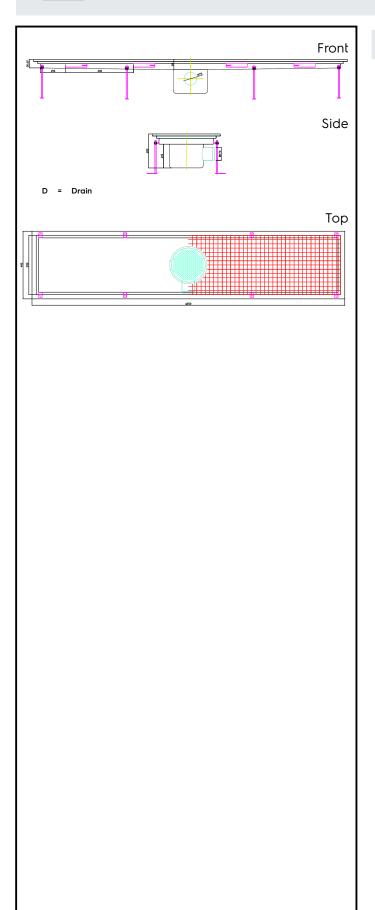

## **Key Information:**

External dimensions, Width:

328069 (FDD40185)1850 mmExternal dimensions, Depth:400 mmExternal dimensions, Height:200 mmNet weight:25 kg